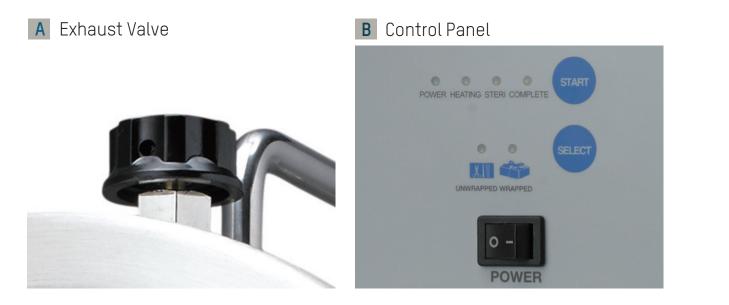

The autoclaves are constructed with both Microprocessor and Traditional Mechanical designs expect SA-230. They offer advantages such as power conservation, water conservation and reduced maintenance due to less parts. Control panels are designed with simple controls for basic sterilization tasks.







#### Features

#### EZ Control panel

#### EZ maintenance

- Overheat protection
- Pressure overload protection
- Pressure safety valve
- Door safety latch (SA-232X only)
- Pressure auto door lock (SA-232X only)
- Chamber volume: 16 L







## SA-230 External View













## SA-232 External View



C Pressure Gauge









## SA-232X External View



#### **B** Filling / Draining Water Valve









## SA-232V External View









#### SA-232 Control Panel



Reliable Sterilization Partner



COMPLETE: COMPLETE

**START BUTTON:** PRESS TO START PROGRAM

SELECT BUTTON: TO SELECT STERILIZATION TIME 18 OR 33 MINUTES.

WRAPPED: 33 MINUTES STERILIZATION TIME

**POWER SWITCH:** POWER ON SWITCH



## **Falcon Series**

#### SA-232X Control Panel







**Reliable Sterilization Partner** 

LAMP

# **Falcon Series**

#### SA-232V Control Panel



🔴 🔴 🔴 🌒 STAFT OWER HEATING STERI COMPLE . . . POWER

TEMPERATURE



FILLING WATER VALVE CLOSE FILLING









#### PRESSURE GAUGE

STURDY **APEX GROUP** 

#### Certifications

Sturdy is manufactured in compliance with the following directives