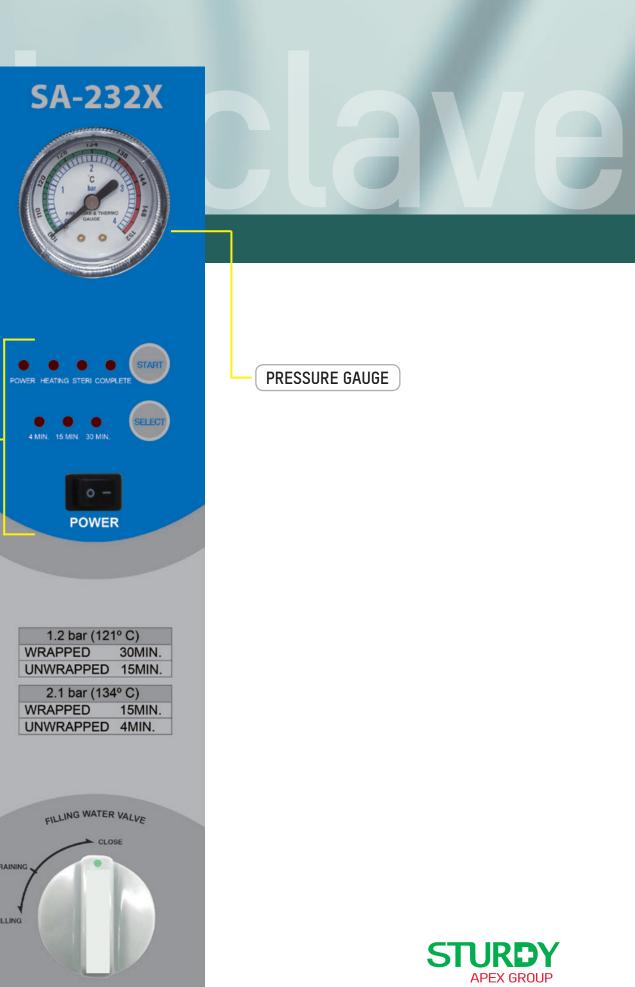

s for basic sterilization tasks.







#### Features

#### EZ Control panel

#### EZ maintenance

- Overheat protection
- Pressure overload protection
- Pressure safety valve
- Door safety latch (SA-232X only)
- Pressure auto door lock (SA-232X only)
- Chamber volume: 16 L







## SA-230 External View













## SA-232 External View



C Pressure Gauge









## SA-232X External View



#### **B** Filling / Draining Water Valve









## SA-232V External View









#### SA-232 Control Panel



Reliable Sterilization Partner



COMPLETE: COMPLETE

**START BUTTON:** PRESS TO START PROGRAM

SELECT BUTTON: TO SELECT STERILIZATION TIME 18 OR 33 MINUTES.

WRAPPED: 33 MINUTES STERILIZATION TIME

**POWER SWITCH:** POWER ON SWITCH



## **Falcon Series**

#### SA-232X Control Panel







**Reliable Sterilization Partner** 

LAMP

# **Falcon Series**

#### SA-232V Control Panel



🔴 🔴 🔴 🌒 STAFT OWER HEATING STERI COMPLE . . . POWER

TEMPERATURE



FILLING WATER VALVE CLOSE FILLING









#### PRESSURE GAUGE

STURDY **APEX GROUP** 

#### Certifications

Sturdy is manufactured in compliance with the following directives and standards:

#### ■ 93/42/EEC

- Class IIB (European Directive for Medical Devices)
- 2014/68/EU (Pressure Equipment Directive)
- EN 285 (Large Steam Sterilizers),
- EN 13060 (Small Steam Sterilizers)
- EN 61010-1/-2-040 (Safety Requirements for Electrical Equipment for Measurement
- Control And Laboratory Use Part 1 and Part 2)
- EN 61326-1 (Electrical Equipment for Measurement
- Control And Laboratory Use EMC Requirements Part 1: General Requireme