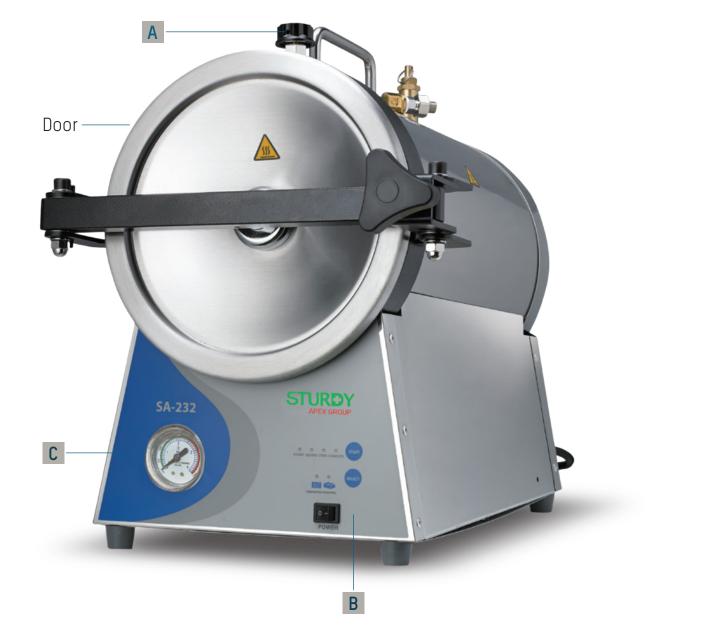

## SA-232 External View

C Pressure Gauge

#### **B** Filling / Draining Water Valve