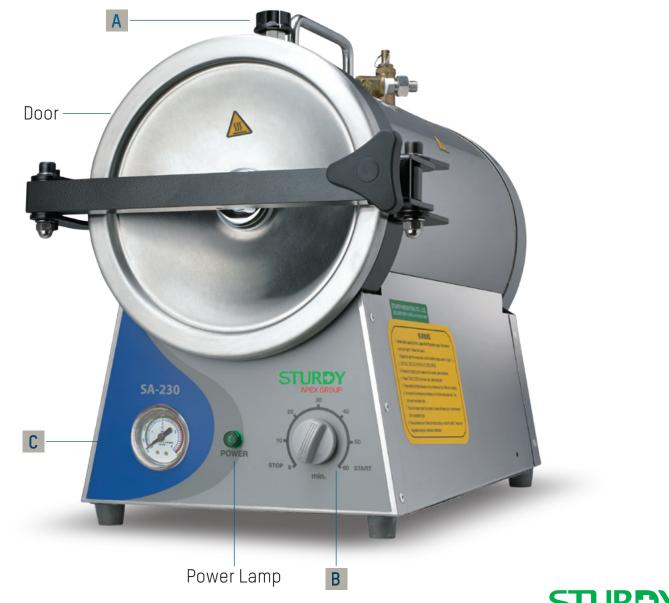

The autoclaves are constructed with both Microprocessor and Traditional Mechanical designs expect SA-230. They offer advantages such as power conservation, water conservation and reduced maintenance due to less parts. Control panels are designed with simple controls for basic sterilization tasks.







#### Features

#### EZ Control panel

#### EZ maintenance

- Overheat protection
- Pressure overload protection
- Pressure safety valve
- Door safety latch (SA-232X only)
- Pressure auto door lock (SA-232X only)
- Chamber volume: 16 L







## SA-230 External View













## SA-232 External View



C Pressure Gauge









## SA-232X External View



#### **B** Filling / Draining Water Valve









## SA-232V External View









#### SA-232 Control Panel



Reliable Sterilization Partner



COMPLETE: COMPLETE

**START BUTTON:** PRESS TO START PROGRAM

SELECT BUTTON: TO SELECT STERILIZATION TIME 18 OR 33 MINUTES.

WRAPPED: 33 MINUTES STERILIZATION TIME

**POWER SWITCH:** POWER ON SWITCH



## **Falcon Series**

#### SA-232X Control Panel







**Reliable Sterilization Partner** 

LAMP

# **Falcon Series**

#### SA-232V Control Panel



🔴 🔴 🔴 🌒 STAFT OWER HEATING STERI COMPLE . . . POWER

TEMPERATURE



FILLING WATER VALVE CLOSE FILLING









#### PRESSURE GAUGE

STURDY **APEX GROUP** 

#### Certifications

Sturdy is manufactured in compliance