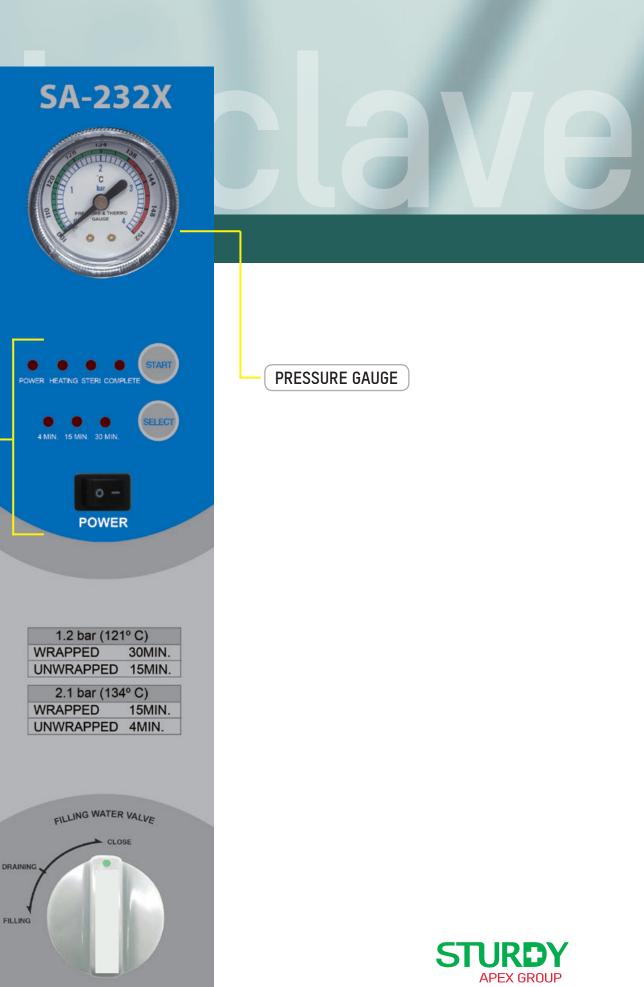

## SA-232X External View

#### **B** Filling / Draining Water Valve

#### PRESSURE GAUGE

STURDY **APEX GROUP** 