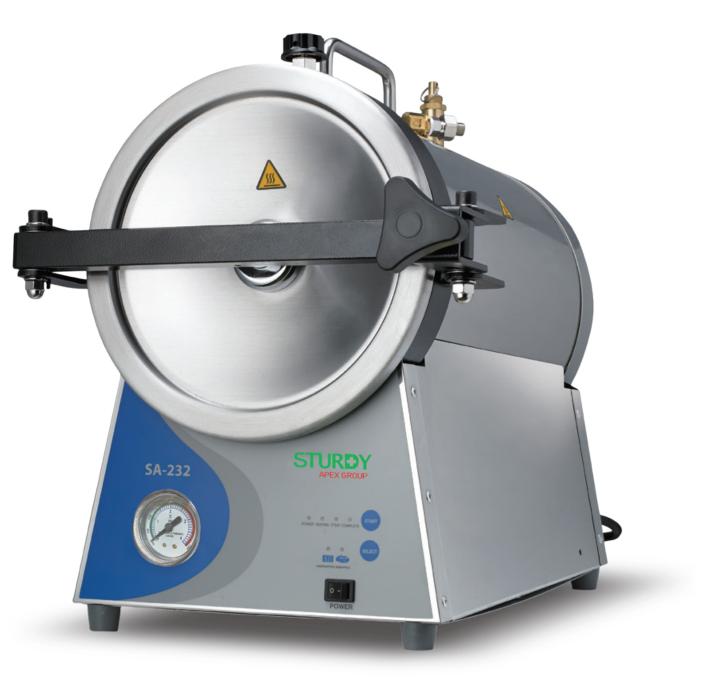

The autoclaves are constructed with both Microprocessor and Traditional Mechanical designs expect SA-230. They offer advantages such as power conservation, water conservation and reduced maintenance due to less parts. Control panels are designed with simple controls for basic sterilization tasks.







#### Features

#### EZ Control panel

#### EZ maintenance

- Overheat protection
- Pressure overload protection
- Pressure safety valve
- Door safety latch (SA-232X only)
- Pressure auto door lock (SA-232X only)
- Chamber volume: 16 L







## SA-230 External View













## SA-232 External View



C Pressure Gauge









## SA-232X External View



#### **B** Filling / Draining Water Valve









## SA-232V External View









#### SA-232 Control Panel



Reliable Sterilization Partner



COMPLETE: COMPLETE

**START BUTTON:** PRESS TO START PROGRAM

SELECT BUTTON: TO SELECT STERILIZATION TIME 18 OR 33 MINUTES.

WRAPPED: 33 MINUTES STERILIZATION TIME

**POWER SWITCH:** POWER ON SWITCH



## **Falcon Series**

#### SA-232X Control Panel







**Reliable Sterilization Partner** 

LAMP

# **Falcon Series**

#### SA-232V Control Panel



🔴 🔴 🔴 🌒 STAFT OWER HEATING STERI COMPLE . . . POWER

TEMPERATURE



FILLING WATER VALVE CLOSE FILLING









#### PRESSURE GAUGE

STURDY **APEX GROUP** 

#### Certifications