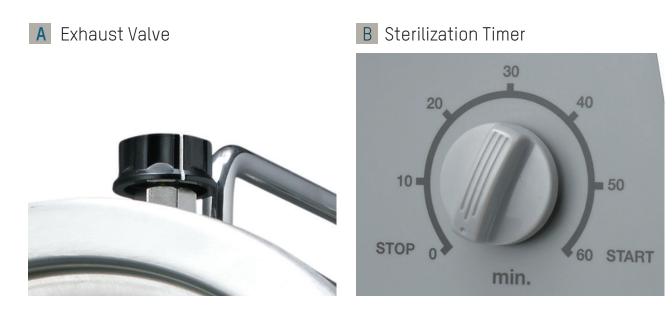

The autoclaves are constructed with both Microprocessor and Traditional Mechanical designs expect SA-230. They offer advantages such as power conservation, water conservation and reduced maintenance due to less parts. Control panels are designed with simple controls for basic sterilization tasks.







#### Features

#### EZ Control panel

#### EZ maintenance

- Overheat protection
- Pressure overload protection
- Pressure safety valve
- Door safety latch (SA-232X only)
- Pressure auto door lock (SA-232X only)
- Chamber volume: 16 L







## SA-230 External View













## SA-232 External View



C Pressure Gauge









## SA-232X External View



#### **B** Filling / Draining Water Valve









## SA-232V External View









#### SA-232 Control Panel



Reliable Sterilization Partner



COMPLETE: COMPLETE

**START BUTTON:** PRESS TO START PROGRAM

SELECT BUTTON: TO SELECT STERILIZATION TIME 18 OR 33 MINUTES.

WRAPPED: 33 MINUTES STERILIZATION TIME

**POWER SWITCH:** POWER ON SWITCH



## **Falcon Series**

#### SA-232X Control Panel







**Reliable Sterilization Partner** 

LAMP

# **Falcon Series**

#### SA-232V Control Panel



🔴 🔴 🔴 🌒 STAFT OWER HEATING STERI COMPLE . . . POWER

TEMPERATURE



FILLING WATER VALVE CLOSE FILLING









#### PRESSURE GAUGE

STURDY **APEX GROUP** 

#### Certifications

Sturdy is manufactured in comp