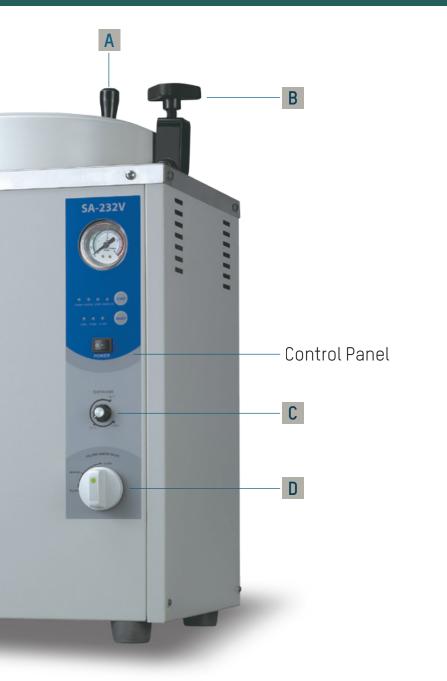

The autoclaves are constructed with both Microprocessor and Traditional Mechanical designs expect SA-230. They offer advantages such as power conservation, water conservation and reduced maintenance due to less parts. Control panels are designed with simple controls for basic sterilization tasks.







#### Features

#### EZ Control panel

#### EZ maintenance

- Overheat protection
- Pressure overload protection
- Pressure safety valve
- Door safety latch (SA-232X only)
- Pressure auto door lock (SA-232X only)
- Chamber volume: 16 L







## SA-230 External View













## SA-232 External View



C Pressure Gauge









## SA-232X External View



#### **B** Filling / Draining Water Valve









## SA-232V External View









#### SA-232 Control Panel



Reliable Sterilization Partner



COMPLETE: COMPLETE

**START BUTTON:** PRESS TO START PROGRAM

SELECT BUTTON: TO SELECT STERILIZATION TIME 18 OR 33 MINUTES.

WRAPPED: 33 MINUTES STERILIZATION TIME

**POWER SWITCH:** POWER ON SWITCH



## **Falcon Series**

#### SA-232X Control Panel







**Reliable Sterilization Partner** 

LAMP

# **Falcon Series**

#### SA-232V Control Panel



🔴 🔴 🔴 🌒 STAFT OWER HEATING STERI COMPLE . . . POWER

TEMPERATURE



FILLING WATER VALVE CLOSE FILLING









#### PRESSURE GAUGE

STURDY **APEX GROUP** 

#### Certifications

Sturdy is manufactured in compliance with the following directives and standards:

#### ■ 93/42/EEC

- Class IIB (European Directive for Medical Devices)
- 2014/68/EU (Pressure Equipment Directive)
- EN 2