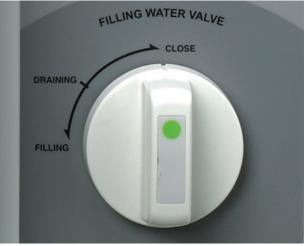

The autoclaves are constructed with both Microprocessor and Traditional Mechanical designs expect SA-230. They offer advantages such as power conservation, water conservation and reduced maintenance due to less parts. Control panels are designed with simple controls for basic sterilization tasks.







#### Features

#### EZ Control panel

#### EZ maintenance

- Overheat protection
- Pressure overload protection
- Pressure safety valve
- Door safety latch (SA-232X only)
- Pressure auto door lock (SA-232X only)
- Chamber volume: 16 L







## SA-230 External View













## SA-232 External View



C Pressure Gauge









## SA-232X External View



#### **B** Filling / Draining Water Valve









## SA-232V External View









#### SA-232 Control Panel



Reliable Sterilization Partner



COMPLETE: COMPLETE

**START BUTTON:** PRESS TO START PROGRAM

SELECT BUTTON: TO SELECT STERILIZATION TIME 18 OR 33 MINUTES.

WRAPPED: 33 MINUTES STERILIZATION TIME

**POWER SWITCH:** POWER ON SWITCH



## **Falcon Series**

#### SA-232X Control Panel







**Reliable Sterilization Partner** 

LAMP

# **Falcon Series**

#### SA-232V Control Panel



🔴 🔴 🔴 🌒 STAFT OWER HEATING STERI COMPLE . . . POWER

TEMPERATURE



FILLING WATER VALVE CLOSE FILLING









#### PRESSURE GAUGE

STURDY **APEX GROUP** 

#### Certifications

Sturdy is manufactured in compliance with the following directives and standards:

#### ■ 93/42/EEC

- Class IIB (European Directive for Medical Devices)
- 2014/68/EU