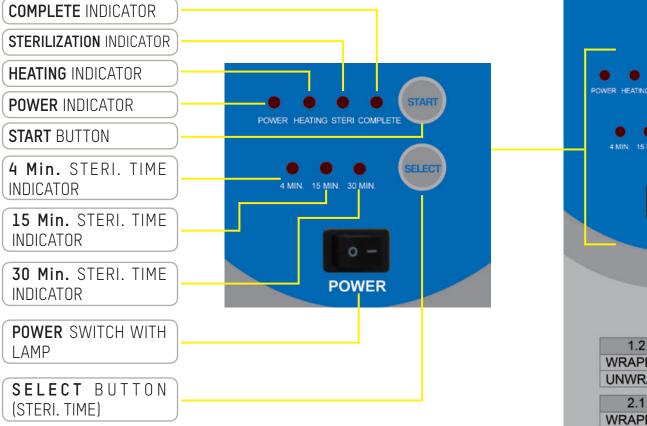

#### SA-232 Control Panel

Reliable Sterilization Partner

COMPLETE: COMPLETE

**START BUTTON:** PRESS TO START PROGRAM

SELECT BUTTON: TO SELECT STERILIZATION TIME 18 OR 33 MINUTES.

WRAPPED: 33 MINUTES STERILIZATION TIME

**POWER SWITCH:** POWER ON SWITCH