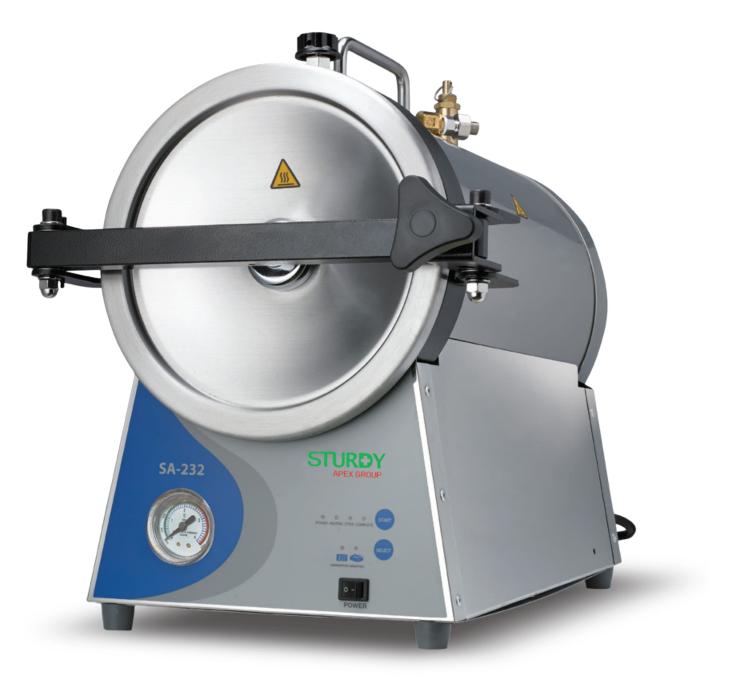

The autoclaves are constructed with both Microprocessor and Traditional Mechanical designs expect SA-230. They offer advantages such as power conservation, water conservation and reduced maintenance due to less parts. Control panels are designed with simple controls for basic sterilization tasks.







#### Features

#### EZ Control panel

#### EZ maintenance

- Overheat protection
- Pressure overload protection
- Pressure safety valve
- Door safety latch (SA-232X only)
- Pressure auto door lock (SA-232X only)
- Chamber volume: 16 L







## SA-230 External View













## SA-232 External View



C Pressure Gauge









## SA-232X External View



#### **B** Filling / Draining Water Valve









## SA-232V External View









#### SA-232 Control Panel



Reliable Sterilization Partner



COMPLETE: COMPLETE

**START BUTTON:** PRESS TO START PROGRAM

SELECT BUTTON: TO SELECT STERILIZATION TIME 18 OR 33 MINUTES.

WRAPPED: 33 MINUTES STERILIZATION TIME

**POWER SWITCH:** POWER ON SWITCH



## **Falcon Series**

#### SA-232X Control Panel







**Reliable Sterilization Par