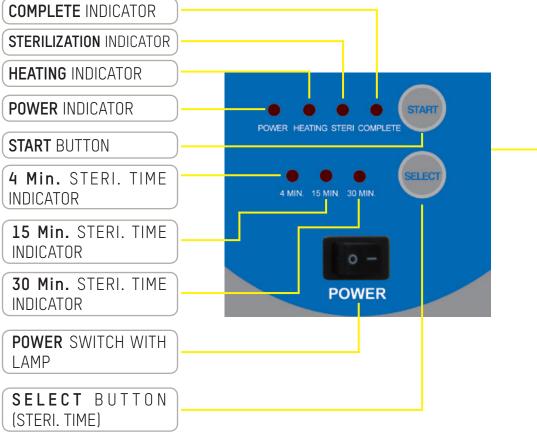

X only)
- Pressure auto door lock (SA-232X only)
- Chamber volume: 16 L







## SA-230 External View













## SA-232 External View



C Pressure Gauge









## SA-232X External View



#### **B** Filling / Draining Water Valve









## SA-232V External View









#### SA-232 Control Panel



Reliable Sterilization Partner



COMPLETE: COMPLETE

**START BUTTON:** PRESS TO START PROGRAM

SELECT BUTTON: TO SELECT STERILIZATION TIME 18 OR 33 MINUTES.

WRAPPED: 33 MINUTES STERILIZATION TIME

**POWER SWITCH:** POWER ON SWITCH



## **Falcon Series**

#### SA-232X Control Panel







**Reliable Sterilization Partner** 

LAMP

# **Falcon Series**

#### SA-232V Control Panel



🔴 🔴 🔴 🌒 STAFT OWER HEATING STERI COMPLE . . . POWER

TEMPERATURE



FILLING WATER VALVE CLOSE FILLING









#### PRESSURE GAUGE

STURDY **APEX GROUP** 

#### Certifications

Sturdy is manufactured in compliance with the following directives and standards:

#### ■ 93/42/EEC

- Class IIB (European Directive for Medical Devices)
- 2014/68/EU (Pressure Equipment Directive)
- EN 285 (Large Steam Sterilizers),
- EN 13060 (Small Steam Sterilizers)
- EN 61010-1/-2-040 (Safety Requirements for Electrical Equipment for Measurement
- Control And Laboratory Use Part 1 and Part 2)
- EN 61326-1 (Electrical Equipment for Measurement
- Control And Laboratory Use EMC Requirements Part 1: General Requirements)
- ISO 13485 (Quality Management/Certification)





## Specifications

| SPEC/Model NO.           | SA-230       | SA-232            |          | SA-232X         | SA-232V         |  |  |
|---------