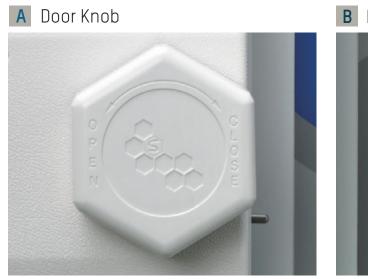

The autoclaves are constructed with both Microprocessor and Traditional Mechanical designs expect SA-230. They offer advantages such as power conservation, water conservation and reduced maintenance due to less parts. Control panels are designed with simple controls for basic sterilization tasks.







#### Features

#### EZ Control panel

#### EZ maintenance

- Overheat protection
- Pressure overload protection
- Pressure safety valve
- Door safety latch (SA-232X only)
- Pressure auto door lock (SA-232X only)
- Chamber volume: 16 L







## SA-230 External View













## SA-232 External View



C Pressure Gauge









## SA-232X External View



#### **B** Filling / Draining Water Valve









## SA-232V External View









#### SA-232 Control Panel



Reliable Sterilization Partner



COMPLETE: COMPLETE

**START BUTTON:** PRESS TO START PROGRAM

SELECT BUTTON: TO SELECT STERILIZATION TIME 18 OR 33 MINUTES.

WRAPPED: 33 MINUTES STERILIZATION TIME

**POWER SWITCH:** POWER ON SWITCH



## **Falcon Series**

#### SA-232X Control Panel







**Reliable Sterilization Partner** 

LAMP

# **Falcon Series**

#### SA-232V Control Panel



🔴 🔴 🔴 🌒 STAFT OWER HEATING STERI COMPLE . . . POWER

TEMPERATURE



FILLING WATER VALVE CLOSE FILLING









#### PRESSURE GAUGE

STURDY **APEX GROUP** 

#### Certifications

Sturdy is manufactured in compliance with the following directives and standards:

#### ■ 93/42/EEC

- Class IIB (Europea